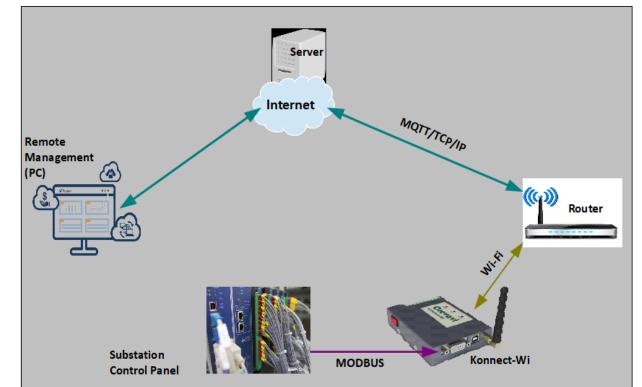

### **Power Substation Monitoring & Control**

- Solution Overview
  - GPRS based IoT device
  - MODBUS RTU communication to fetch electrical parameters to monitor power quality from the control panel / SCADA through IEC 61850
  - Track changes in all electrical parameters, circuit breakers, Isolators & Relay status to identify the faults and suggest recovery tips to maintain the power quality
  - Remote monitoring of electrical parameters from cloud
- Customer Benefits
  - Experienced R&D Team with
    - O Power Electronics knowhow
    - O High Voltage engineering
    - o PLC Communication protocols
    - o SCADA communication