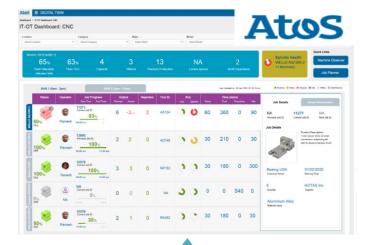

# FactOnNet: Industrial Automation Platform

- Condition and usage monitoring of CNC Machines and Digital Twin in Cloud
  - Populate process parameters like Spindle RPM, Torque, Hydraulic oil temperature, cycletime to AWS cloud
  - On-premise server communication via S7 / OPC UA with CNC machines
  - Cloud triggered alerts when process parameters go beyond limits
  - Predictive maintenance of spindle / other key parts and OEE measurement
- Scalable platform to monitor all industrial machines
  - Air Compressors, Chillers, Generators, smart meters, Circuit breakers
  - Provide 360 degree view of entire manufacturing process
- Customer Benefits
  - End-to-end solution from shop-floor to cloud
    - Single point solution provider from edge to cloud
  - Edge/Fog computing to reduce data costs, implement high end device security and device agent
  - At scale deployment and customization to meet desired total cost of ownership
  - Integration of all factory IT processes with OT to give 360 degree view of operations