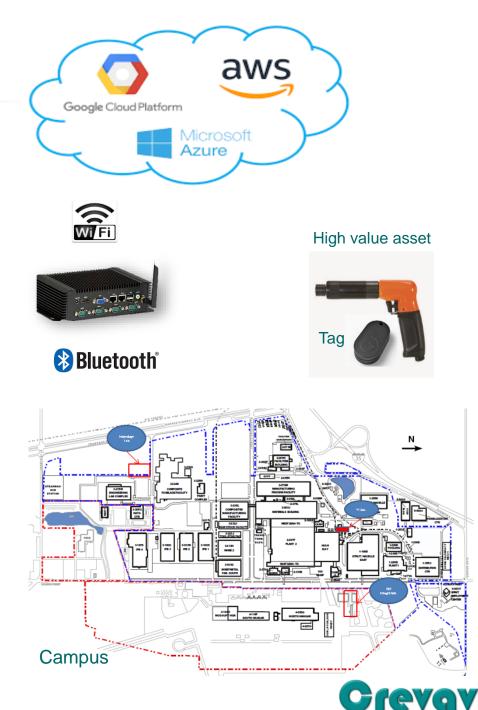

# Asset Tag and Trace & Geo fencing

- Custom-built
  - Bluetooth (BLE) Beacons/tags
  - Readers/Gateways to read beacon signals and to communicate to cloud
  - Can be retrofit on high-value assets
  - Triangulation for indoor positioning
  - Customizable form-factor, firmware, security algorithm, device agent
- Geo fencing as per warehouse perimeter
- Cloud interface to gateways
- Custom IoT cloud platform to implement desired business logic/use-case