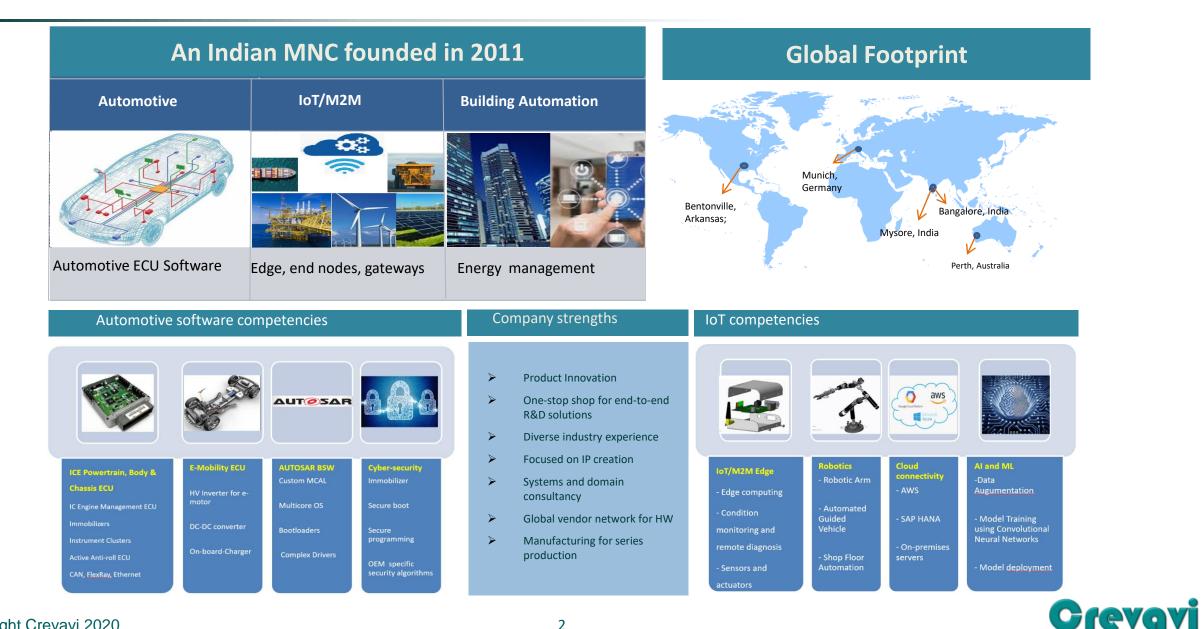

# Crevavi IoT Profile

### Introduction



## **IoT Platform Capabilities**

- Egde/ Gateway Computing ٠
  - Microcontroller based processing
- **Upstream Communication** ٠
  - GPRS, LTE, LTE CAT-M
  - Wi-Fi
  - LoRa
  - Bluetooth \_
  - GPS \_
- **Downstream Communication** ۲
  - CAN —
  - UART, Modbus
  - USB \_
  - Bluetooth
  - OBDII \_
  - Ethernet
- **Custom IOT Cloud platform** •
  - Dashboard \_
  - Analytics —



### **Domain experience**

- R&D team with decades of diverse industry experience
- Field tested industrial grade products
  - Industrial IoT (IIoT)
  - Telematics, Automotive Diagnostics
  - Building Automation
  - Condition monitoring of Industrial assets
  - Tag and trace /Lat-Long of remote assets
- Customer Benefits
  - End-to-end IoT solution provider
    - From Shop-floor to cloud
  - R8D team to custom d