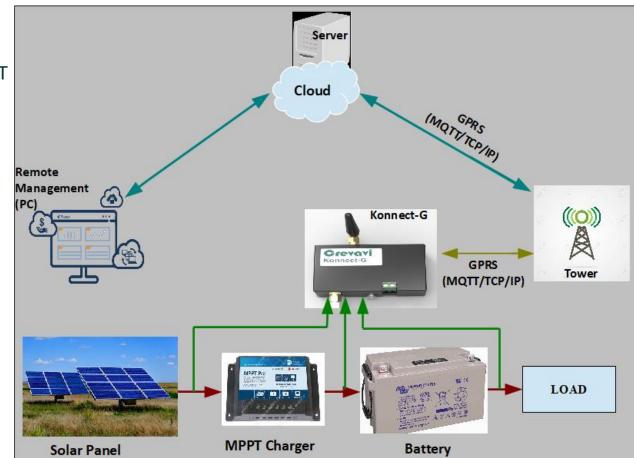

### Remote monitoring of Solar farm

- Solution overview:
  - GPRS based, condition monitoring of solar panel, MPPT charger & Battery
  - Retrofitting of custom sensors to measure power
  - Cloud communication through MQTT
  - Condition monitoring, Predictive maintenance of Solar plant equipment
- Customer Benefits:
  - End-to-end IoT solution with own cloud platform
  - Rugged Industrial design, 24x7 operation
  - High-end security
  - Optional Retro-fit of custom sensors, actuators