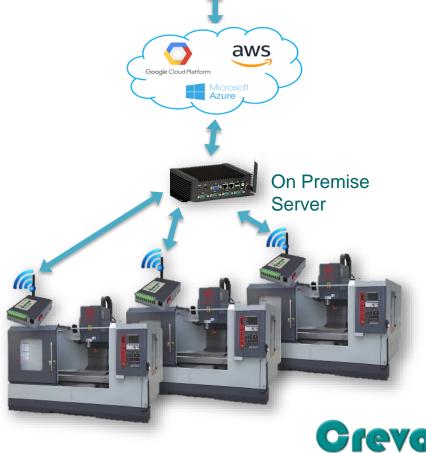

# FactOnNet: Industrial Automation Platform

- Condition and usage monitoring of CNC Machines and Digital Twin in Cloud
  - Populate process parameters like Spindle RPM, Torque, Hydraulic oil temperature, cycletime to AWS cloud
  - On-premise server communication via S7 / OPC UA with CNC machines
  - Cloud triggered alerts when process parameters go beyond limits
  - Predictive maintenance of spindle / other key parts and OEE measurement
- Scalable platform to monitor all industrial machines
  - Air Compressors, Chillers, Generators, smart meters, Circuit breakers
  - Provide 360 degree view of entire manufacturing process
- Customer Benefits
  - End-to-end solution from shop-floor to cloud
    - Single point solution provider from edge to cloud
  - Edge/Fog computing to reduce data costs, implement high end device security and device agent
  - At scale deployment and customization to meet desired total cost of ownership
  - Integration of all factory IT processes with OT to give 360 degree view of operations