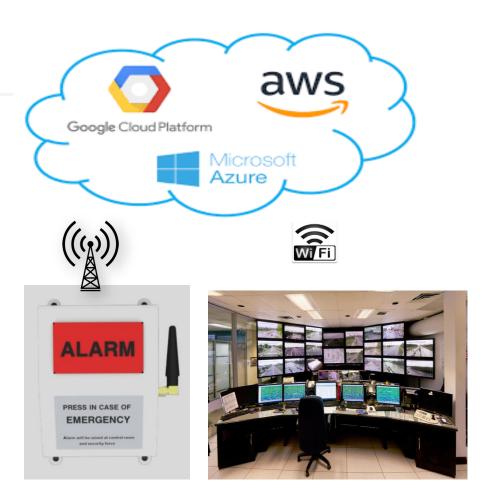

### Panic button/SoS/Emergency button

- Custom-designed IoT enabled button
  - GPS & GPRS based device for raising panic alerts, alarms, triggering SoS and emergency requests
  - Cloud connection configurable via mobile app
  - Location, vehicle & driver details sent regularly to cloud
- Customer Benefits
  - Integrated IoT enabled button with desired application
  - End-to-end solution from IoT node till cloud platform
  - Optional integration of Siren, other security features