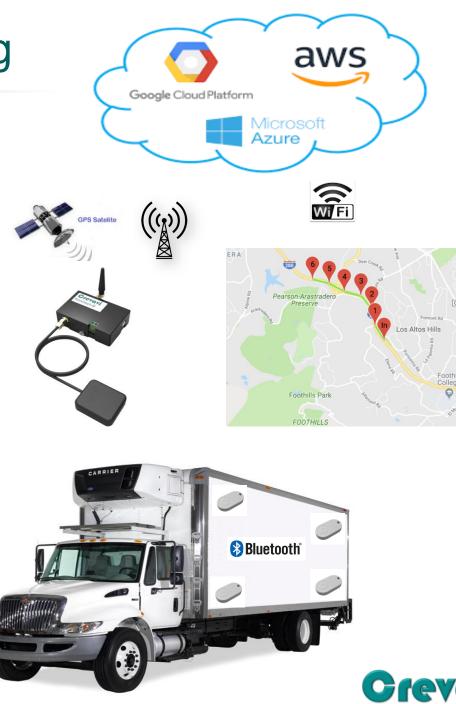

# Cold storage (Reefer Truck) monitoring

- Custom-designed platform
  - BLE nodes to measure temperature and humidity
    - $\circ$  Placed inside the Reefer
  - On-vehicle interface to Crevavi IoT gateway
    - $\circ$  receives the temperature & humidity data from all sensors over BLE
    - $\circ~$  GPS sensor in ioT device will continuously keep track of location
    - Location and sensor data is sent to cloud at regular intervals
  - Cloud platform to display sensors' and GPS data in real-time
- Customer Benefits
  - Custom-designed IoT/Gateway and BLE nodes to meet target use-case
  - Scalable platform to meet target BOM cost
  - On device security, computing to implement business-logic
  - Optional interface to OBDII port for Vehicle diagnostics/Telematics