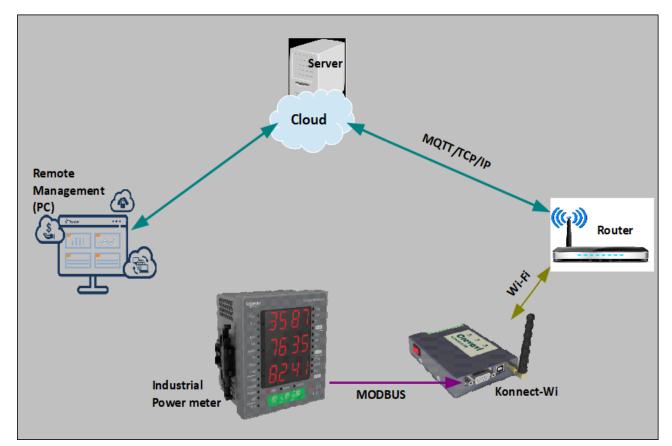

# IoT based Smart meter

- Solution Overview:
  - WiFi based IoT connected to Smart Energy meter via MODBUS
  - Cloud communication via WiFi through local router
  - Monitor energy in buildings, homes and factories
- Customer Benefits:
  - Edge processing to reduce recurring cellular data costs
  - Cloud platform to reduce cloud subscription costs
  - Rugged Industrial design for high reliability to withstand high power fluctuations and current surges
  - High-end IoT device security
  - Can meet custom certification