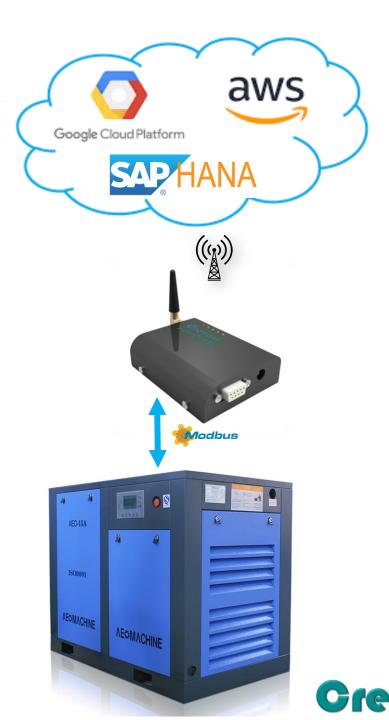

# Condition monitoring of industrial asset

- Real-time remote monitoring of compressor parameters
  - Live demonstration to visiting Bosch IoT CEO
  - Modbus interface to read Compressor parameters
    - voltage, current, pressure, temperature of the machines
  - Parameters sent to SAP HANA cloud via GPRS (HTTPS) via cellular modem
- Customer Benefits
  - Custom-designed IoT end node to fit onto any machine
  - End-to-end IoT solution from edge to cloud
  - Scalable HW to meet target BOM cost
  - Custom security and device agent on IoT device
  - Edge/Fog computing to implement business logic on IoT device