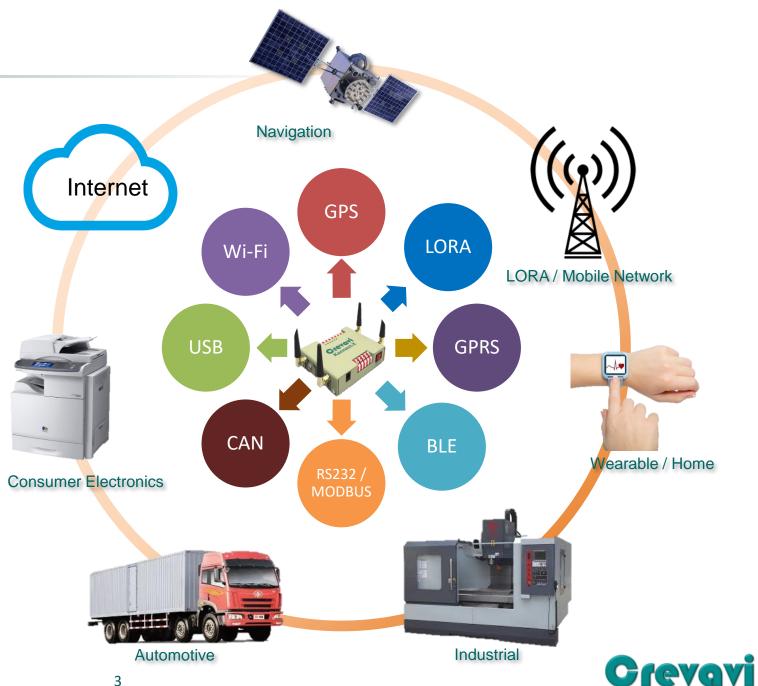

## **IoT Platform Capabilities**

- Egde/ Gateway Computing ٠
  - Microcontroller based processing
- **Upstream Communication** ٠
  - GPRS, LTE, LTE CAT-M
  - Wi-Fi
  - LoRa
  - Bluetooth \_
  - GPS \_
- **Downstream Communication** ۲
  - CAN —
  - UART, Modbus
  - USB \_
  - Bluetooth
  - OBDII \_
  - Ethernet
- **Custom IOT Cloud platform** •
  - Dashboard \_
  - Analytics —