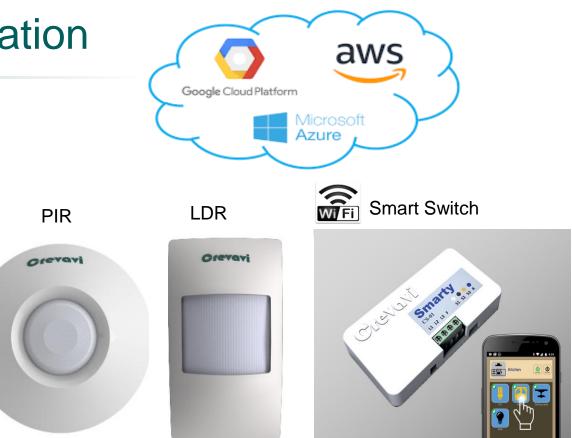

### Smart Devices for Building Automation

- Custom-designed smart switch, PIR and LDR sensors
  - Bluetooth(BLE)/WiFi based Smart Switch
  - To remotely control electrical appliances, detect object/light
  - Integrated relays to turn ON/OFF switches
  - Can be retro-fit onto existing switch-boards
  - Smart Switch control via mobile app
    - $\circ~$  Optional remote control via cloud
- Customer benefits
  - Field tested devices to withstand power fluctuations in India
  - Building/Home/Factory automation at frugal cost
  - Integration of custom device agent/security algorithm
  - Made in India products with warranty