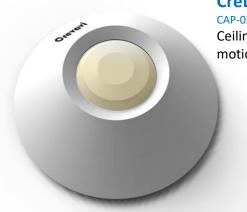

Crevavi CreLight is very useful in a wide range of applications in Street Lamps / Compound / Corridor / Gate Lamp / Garden Lamps / Advertisement Boards

CreLight
CAP-02
Ceiling mount
motion sensing switch