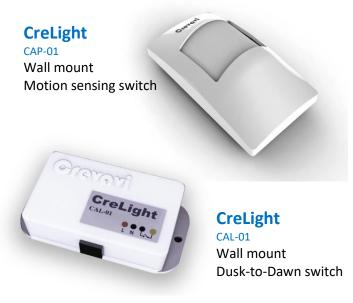

# CreLight

Introducing Crevavi CreLight— A sensor based switch for automatically switching on or off a light bulb depending on motion detection or based on the absence / presence of ambient light

Crevavi CreLight can be retrofit along with already installed light switches